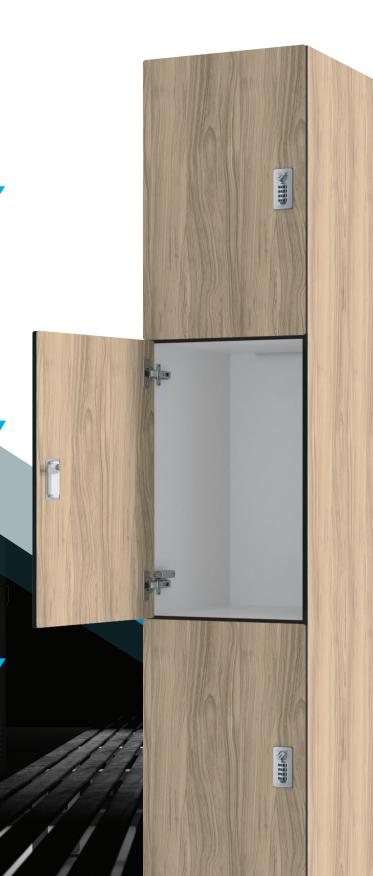

#### Cam Lock

Cam locks can be adapted for both wooden and metal furniture, and are the ideal solution given their versatility and adaptability to all of our clients' needs.

#### Mechanical Lock

Mechanical locks are
designed for day use lockers
The user chooses an
available locker and operates
it with a self-selected user
code. Once the locker is
vacated, it becomes
available for a different user.

#### Digital Lock

8

Digital locks operate with an alphanumeric standard keypad or touch RFID interface. The interface also contains a key slot to operate locks with an ADA compliant User Key.