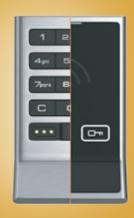

#### Digital Lock

8

Digital locks operate with an alphanumeric standard keypad or touch RFID interface. The interface also contains a key slot to operate locks with an ADA compliant User Key.