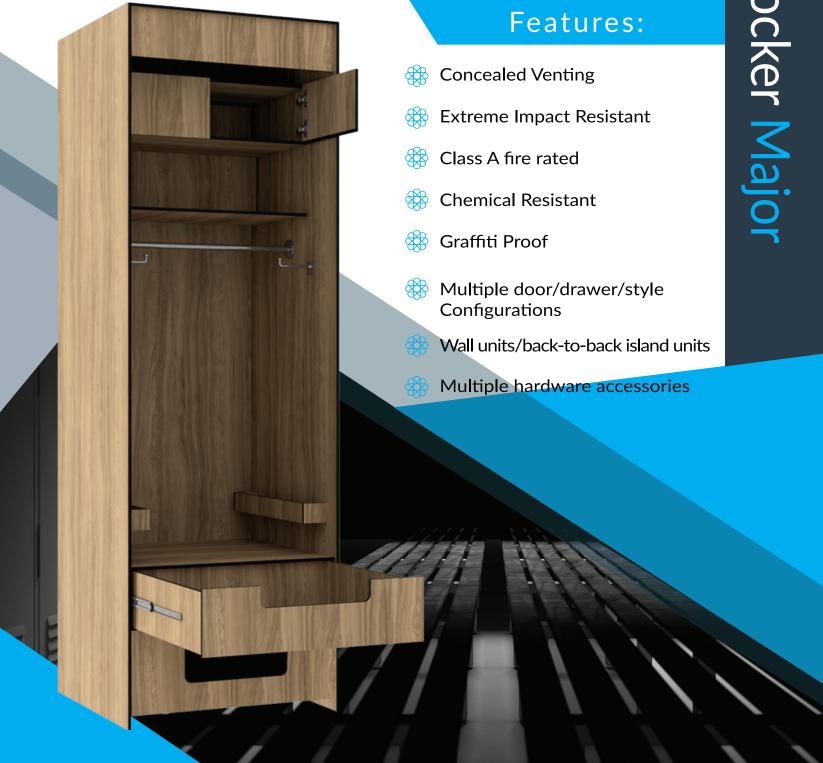

#### Features:

- 100% Waterproof for indoor, outdoor and high humidity Applications
- 🗱 Extreme Impact Resistant
- Class A fire rated
- Resistant to harsh cleaning chemicals
- Shipped flat or fully assembled
- 10 Year warranty

Yu Athletic Lockers are the best choice for professional sports facilities. Offering a high degree of design flexibility and durability, strength is built into every component. CarbonZero CompactX<sup>2</sup> is manufactured with high tech polymers and electron beam technology providing very high scratch and wear resistance. These lockers are fabricated to stand the test of time. The dense components, combined with stainless steel fasteners, withstand the most extreme conditions of moisture and humidity. CarbonZero CompactX<sup>2</sup> is impact, water and corrosion resistant, and does not support bacteria, fungi or pests of any kind.