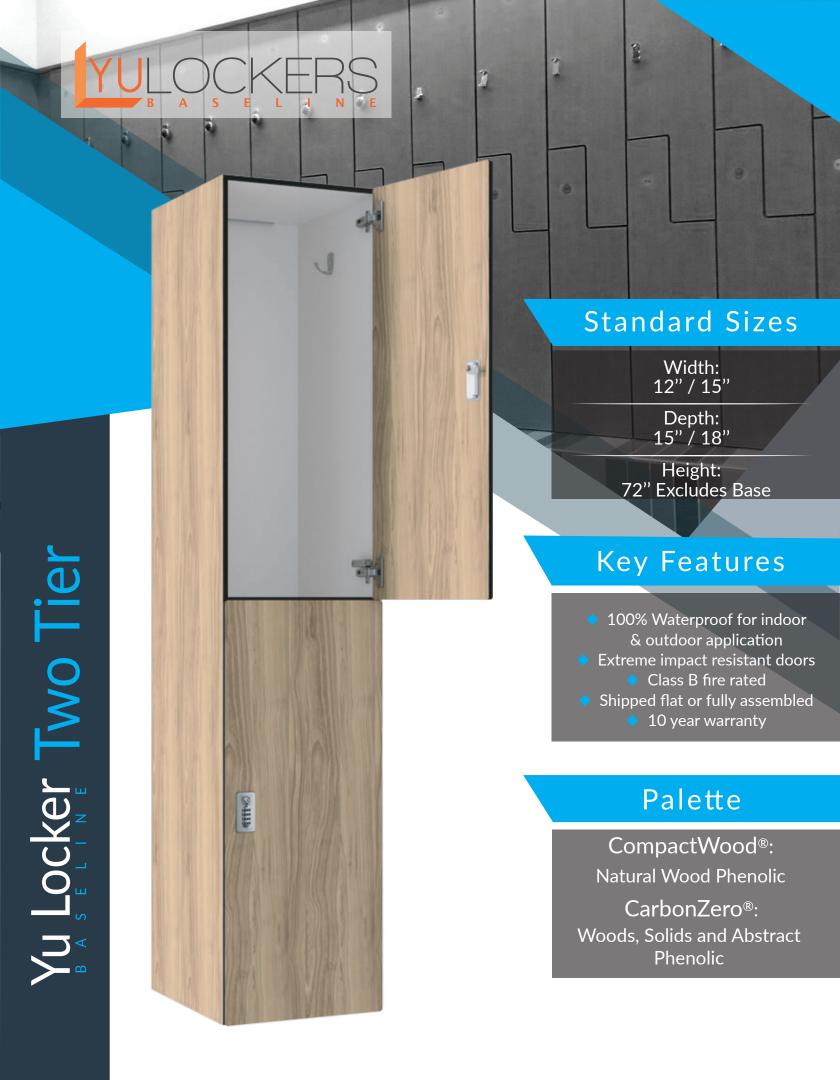

#### **Standard Sizes**

Width: 12" / 15"

Depth: 15" / 18"

Height: 72" Excludes Base

#### Key Features

- 100% Waterproof for indoor & outdoor application
- Extreme impact resistant doors
  - Class B fire rated
- Shipped flat or fully assembled
  - 10 year warranty

#### Palette

CompactWood®:

Natural Woods

CarbonZero®:

Woods, Solids and Abstract Phenolic