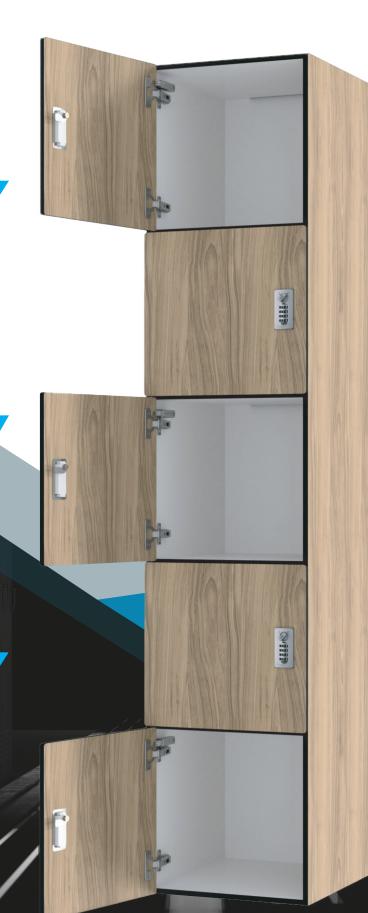

# YULOCKERS BY AMERICAN ARCHITECTURAL MILLWORK

#### Key Features

- 100% Waterproof for indoor & outdoor application
- Extreme impact resistant doors
  - Class B fire rated
- Shipped flat or fully assembled
  - 10 year warranty

## **Key Features**

- 100% Waterproof for indoor& outdoor application
- Extreme impact resistant doors
  - Class B fire rated
- Shipped flat or fully assembled
  - 10 year warranty

## Key Features

- 100% Waterproof for indoor
   & outdoor application
- Extreme impact resistant doors
  - Class B fire rated
- Shipped flat or fully assembled
  - 10 year warranty

#### Features:

- 100% Waterproof for indoor, outdoor and high humidity Applications
- 🗱 Extreme Impact Resistant
- Class A fire rated
- Resistant to harsh cleaning chemicals
- Shipped flat or fully assembled
- 10 Year warranty