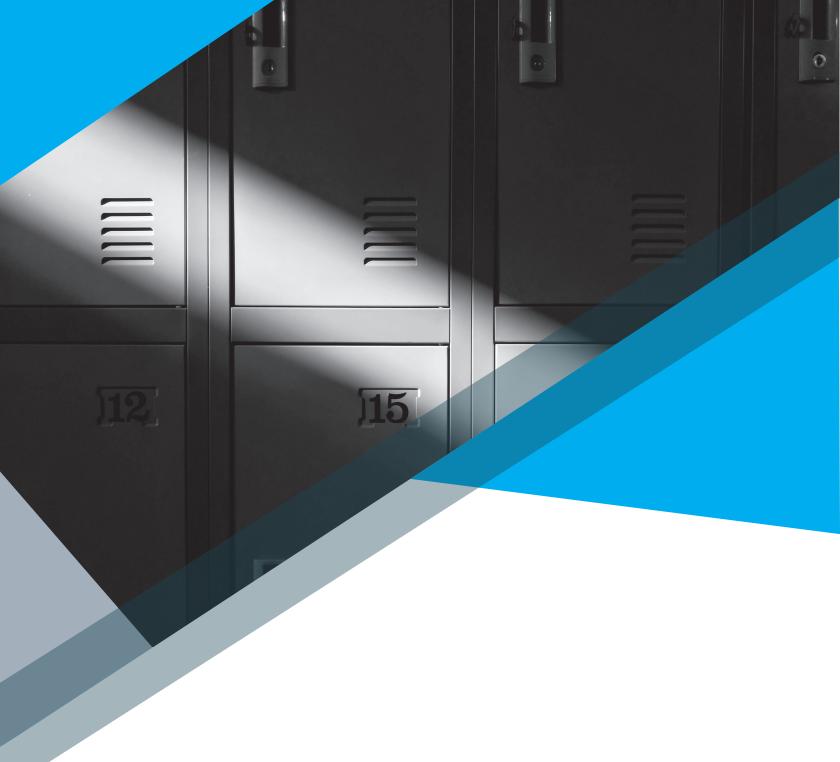

#### Palette

CompactWood®:

Natural Woods

CarbonZero®:

Woods, Solids and Abstract
Phenolic

A perfect solution for designers, architects, engineers, and property owners Yu Athletic Lockers are constructed from high quality CarbonZero® phenolic. The unique electron beam cured surfaces provide superior chemical and scratch resistance, UV resistance and provides greatly improved wear along with the best chemical resistant / anti-graffiti surface in the industry.

# BY AMERICAN ARCHITECTURAL MILLWORK

A perfect solution for designers, architects, engineers, and property owners Yu Athletic Lockers are constructed from high quality CarbonZero® phenolic. The unique electron beam cured surfaces provide superior chemical and scratch resistance, UV resistance and provides greatly improved wear along with the best chemical resistant / anti-graffiti surface in the industry. Yu Athletic Lockers are designed for professional athletes to withstand the most demanding conditions and provide improved and fully customizable functionality.