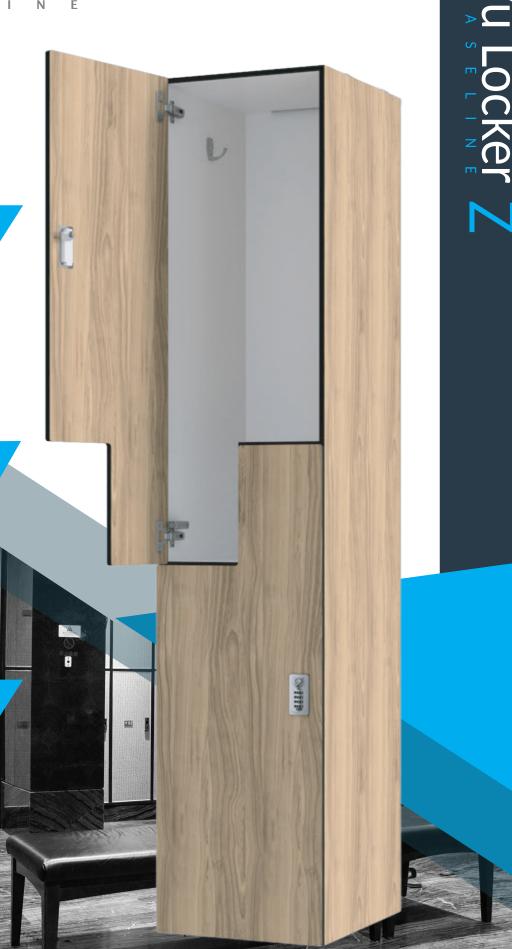

#### **Standard Sizes**

Width: 12" / 15"

Depth: 15" / 18"

Height: 72" Excludes Base

#### Key Features

- 100% Waterproof for indoor & outdoor application
- Extreme impact resistant doors
  - Class B fire rated
- Shipped flat or fully assembled
  - 10 year warranty

#### Palette

CompactWood®:

Natural Woods

CarbonZero®:

Woods, Solids and Abstract Phenolic