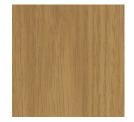

## Decorated (Powder-Coat) Wood-Look Options

Powder-coat paint finish (interior and exterior). Formaldehyde-free, Class A composite panel. This finish is recommended for exterior conditions.

## Decorated (Powder-Coat) Wood-Look Options (continued)

D - TEAK

L- MAPLE

WHITEWASHED WOOD

M- MAPLE

OAK

PECAN

**LR - CHERRY** 