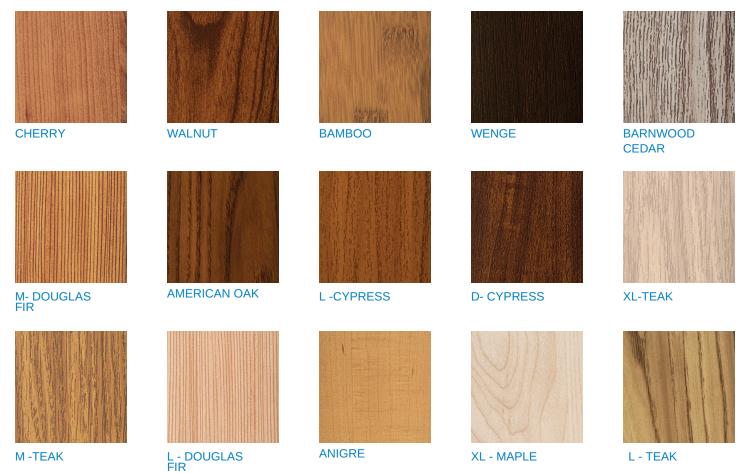

## Decorated (Powder-Coat) Wood-Look Options

Powder-coat paint finish (interior and exterior). Formaldehyde-free, Class A composite panel. This finish is recommended for exterior conditions.

## Decorated (Powder-Coat) Wood-Look Options (continued)

D - TEAK

L- MAPLE

WHITEWASHED WOOD

M- MAPLE

OAK

PECAN

**LR - CHERRY** 