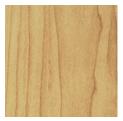

## Decorated (Powder-Coat) Wood-Look Options

Powder-coat paint finish (interior and exterior). Formaldehyde-free, Class A composite panel. This finish is recommended for exterior conditions.

## Decorated (Powder-Coat) Wood-Look Options (continued)

D - TEAK

L- MAPLE

WHITEWASHED WOOD

M- MAPLE

OAK

PECAN

**LR - CHERRY** 